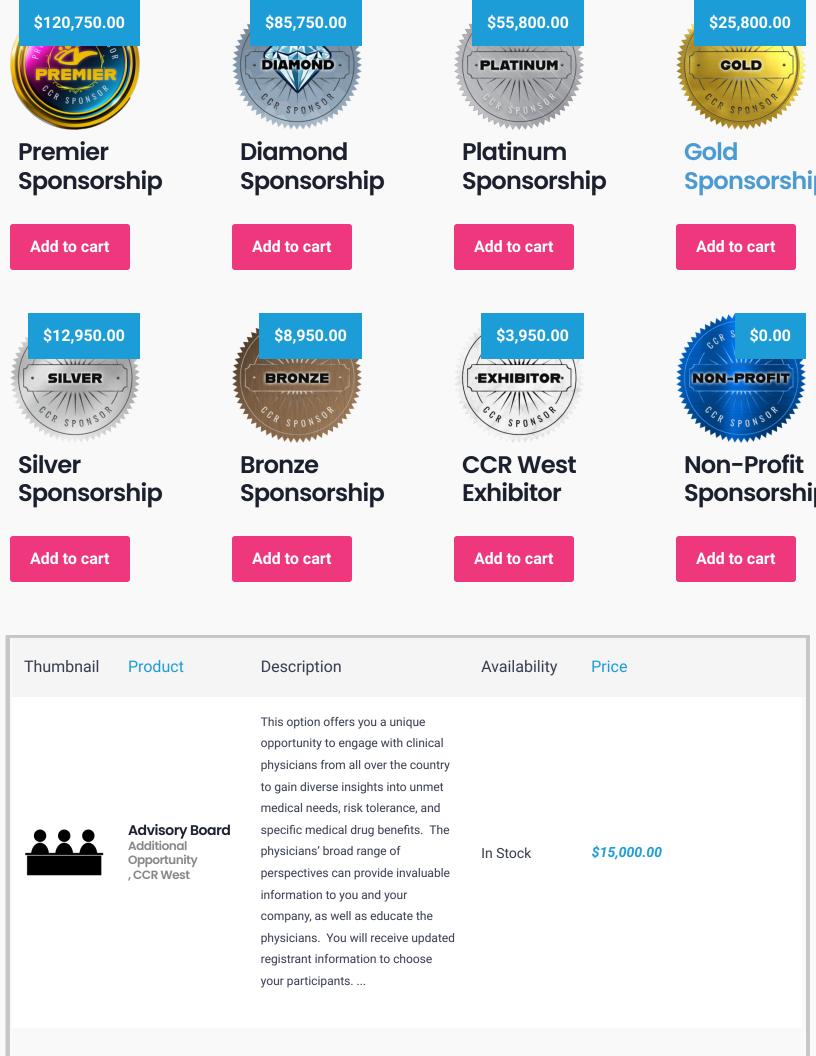

Sincerely,

tandMiz

David A. McLain, M.D., FACP, FAC Symposium Director CCR 2024

| Feature                                                                      | Premier<br>\$120,750 | Diamond<br>\$85,750 | Platinum<br>\$55,800 | Gold<br>\$25,800 | Silver<br>\$12,950 | Bronze<br>\$8,950 |
|------------------------------------------------------------------------------|----------------------|---------------------|----------------------|------------------|--------------------|-------------------|
| Product Theater - Breakfast/Lunch/Dinner<br>Presentation (Onsite or Virtual) | 1                    | +                   | +                    | +                | +                  | -                 |
| Product Theater Onsite or Virtual Add-on (Based on<br>PT Selection)          | +                    | +                   | +                    | +                | +                  | -                 |
| Sponsored Breaks                                                             | 1                    | 1                   | +                    | +                | +                  | +                 |
| Advisory Board Panel                                                         | +                    | +                   | +                    | +                | +                  | -                 |
| lce Cream Freezer at Booth (lce Cream Not<br>Included)                       | +                    | +                   | +                    | +                | +                  | +                 |
| Virtual-Only Product Theater                                                 | +                    | +                   | +                    | +                | +                  | +                 |
| Save the Date Physical Mailing (12,000+ Recipients)                          | 1                    | +                   | +                    | +                | +                  | +                 |
| Brochure Physical Mailing (12,000+ Recipients)                               | 1                    | +                   | +                    | +                | +                  | +                 |
| Registrant Email List Access                                                 | Х                    | Х                   | Х                    | Х                | -                  | -                 |
| Logo in Email Campaigns                                                      | >12                  | 1                   | -                    | -                | -                  | -                 |
| Logo Placement on Website (Size Relative to<br>Sponsorship Level)            | 7                    | 6                   | 5                    | 4                | 3                  | 2                 |
| 72"x30" Table Space(s) - Contiguous Booths<br>Required                       | 4                    | 3                   | 3                    | 2                | 1                  | 1                 |

| Feature                                                           | Premier<br>\$120,750 | Diamond<br>\$85,750 | Platinum<br>\$55,800 | Gold<br>\$25,800 | Silver<br>\$12,950 | Bronze<br>\$8,950 |
|-------------------------------------------------------------------|----------------------|---------------------|----------------------|------------------|--------------------|-------------------|
| Booth Location Consultation for Primary Booth<br>Only             | х                    | х                   | -                    | -                | -                  | -                 |
| Booth Location Tier Assignment                                    | 1                    | 2                   | 3                    | 4                | 5                  | 6                 |
| Logo on All Sponsors Poster                                       | Х                    | Х                   | х                    | х                | х                  | х                 |
| Logo on Top Sponsors Banner                                       | Х                    | Х                   | Х                    | х                | -                  | -                 |
| Lead Retrieval Services                                           | 16                   | 8                   | 8                    | +                | +                  | +                 |
| Event T-Shirts                                                    | +                    | +                   | +                    | +                | -                  | -                 |
| Double-Sided Printed Hotel Room Keys                              | +                    | +                   | +                    | +                | +                  | +                 |
| Conference Backpacks with Company Logo                            | +                    | +                   | +                    | +                | +                  | +                 |
| Lanyards and Flash Drives with Company Logo                       | +                    | +                   | +                    | +                | +                  | +                 |
| CCR Conference Registrations (Excludes NYRIF,<br>Immunology, FPS) | 8                    | 6                   | 4                    | 2                | 1                  | +                 |
| Syllabus Recognition                                              | Х                    | Х                   | х                    | Х                | х                  | +                 |
| Onsite Registration Packet Inserts (Number of<br>Pages)           | 3                    | 1                   | +                    | +                | +                  | +                 |
| Onsite Registration Packet Envelope                               | +                    | +                   | +                    | +                | -                  | -                 |
| Onsite Game Cards                                                 | +                    | +                   | +                    | +                | +                  | +                 |
| Mobile App Sponsorship                                            | +                    | +                   | +                    | +                | +                  | +                 |
| Mobile App Banner Advertisements                                  | 2                    | 1                   | 1                    | +                | +                  | -                 |
| Conference Landing Page Recognition                               | +                    | +                   | +                    | +                | +                  | -                 |
| Onsite Digital Signage Advertisements                             | 2                    | 1                   | +                    | +                | +                  | -                 |
| Virtual Booth in Event Platform                                   | Х                    | Х                   | х                    | Х                | х                  | х                 |
| Virtual Booth on Mobile App                                       | Х                    | Х                   | Х                    | Х                | х                  | х                 |
| Attendee Interaction via Chat and 1:1 Video                       | Х                    | Х                   | Х                    | Х                | х                  | х                 |
| Company Name Listed in Exhibit Hall                               | Х                    | Х                   | Х                    | х                | х                  | х                 |
| Company Logo Displayed in Exhibit Hall                            | Х                    | Х                   | Х                    | х                | Х                  | х                 |
| Logo Recognition on Login Screen                                  | Х                    | Х                   | Х                    | -                | -                  | -                 |
| Video Advertisement in Exhibit Booth                              | Х                    | Х                   | Х                    | х                | Х                  | х                 |
| Session Pre-Roll Video Prior to Morning CME<br>Session            | Long                 | Short               | +                    | +                | +                  | +                 |
| Looping Logo in Virtual Lobby                                     | Large                | Medium              | Small                | +                | +                  | +                 |
| Virtual Lead Retrieval (Quantity Based on Exhibitor<br>Users)     | х                    | х                   | x                    | +                | +                  | +                 |
| Syllabus Name Recognition                                         | Х                    | х                   | х                    | х                | х                  | +                 |
| Digital Packet Inserts                                            | 3                    | 2                   | 1                    | +                | +                  | +                 |
| Push Notifications                                                | 2                    | 1                   | +                    | +                | +                  | +                 |
| Digital Signage Advertisement in Virtual Lobby                    | Х                    | х                   | +                    | +                | +                  | +                 |
| Gamification Points for Virtual Booth                             | +                    | +                   | +                    | -                | -                  | -                 |
| Logo Shown on Non-CME Enduring CCR Video<br>Content               | Х                    | -                   | -                    | -                | -                  | -                 |
| Onsite Agenda and Sponsorship Map                                 | +                    | +                   | + _                  | +                | +                  | +                 |
| Sponse                                                            | orsh                 | ip Po               | acko                 | age              | S                  |                   |